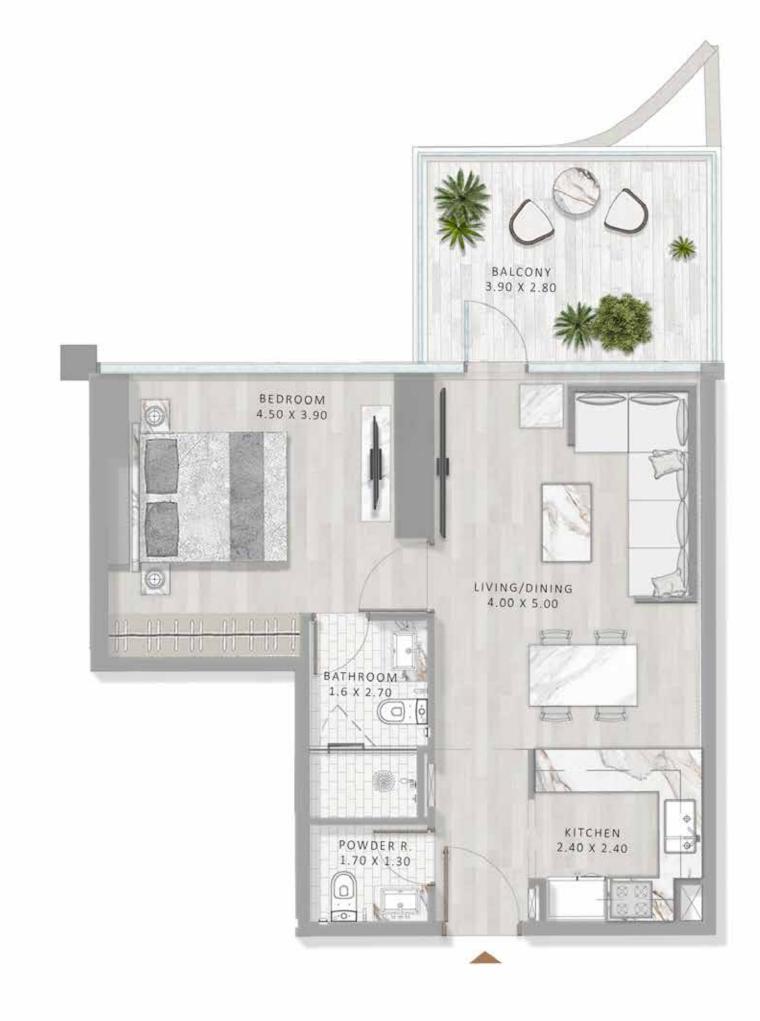

THE 1 AND 2 BED RESIDENCES AT ELEGANCE TOWER

ARE MODEL EXAMPLES OF URBAN SOPHISTICATION. IN A TOUR DE FORCE OF SUPER LUXURY LIVING, ALL UNITS NOT ONLY EXEMPLIFY THE HIGHEST STANDARDS OF QUALITY AND FINISHING. THEY ALSO EMBODY PLAYFULNESS, WITH A SECRET DOOR IN THE LIVING ROOM LEADING TO A PLUSHLY DECORATED BEDROOM.

1 BED TYPE A

1 BED TYPE D

1 BED TYPE E

2 BED TYPE B