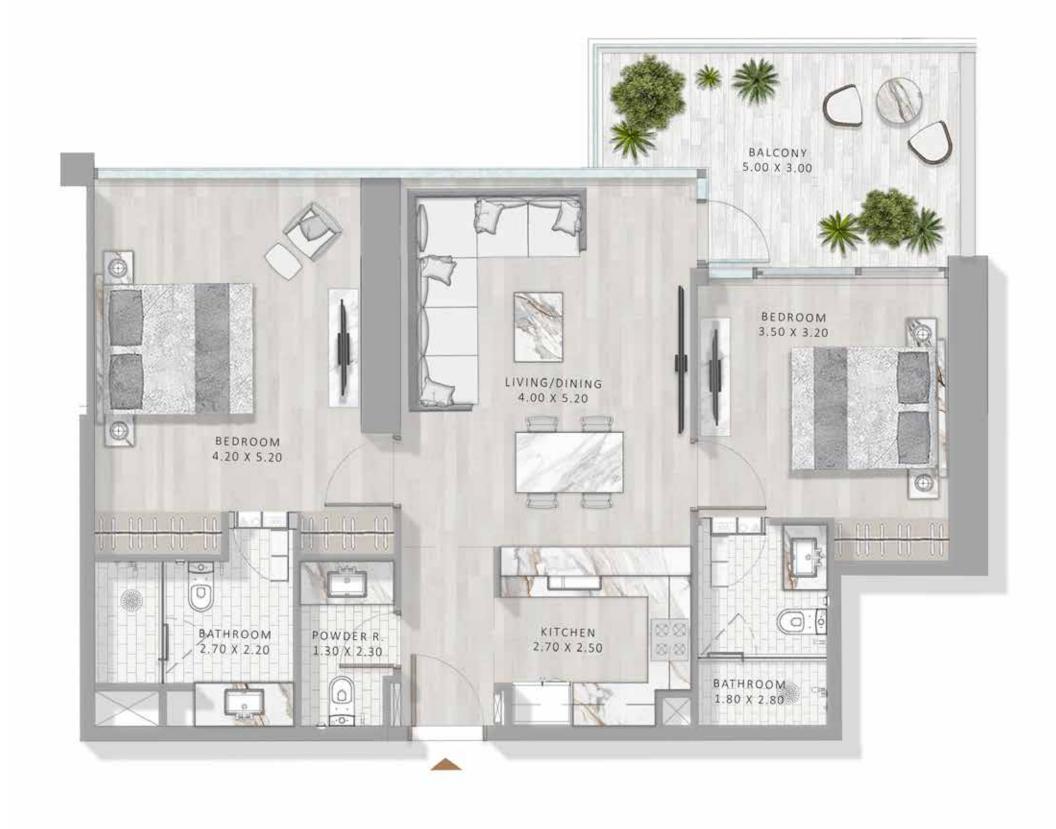

THE 1 AND 2 BED RESIDENCES AT ELEGANCE TOWER

ARE MODEL EXAMPLES OF URBAN SOPHISTICATION. IN A TOUR DE FORCE OF SUPER LUXURY LIVING, ALL UNITS NOT ONLY EXEMPLIFY THE HIGHEST STANDARDS OF QUALITY AND FINISHING. THEY ALSO EMBODY PLAYFULNESS, WITH A SECRET DOOR IN THE LIVING ROOM LEADING TO A PLUSHLY DECORATED BEDROOM.

1 BED TYPE A

1 BED TYPE D

1 BED TYPE E

2 BED TYPE B