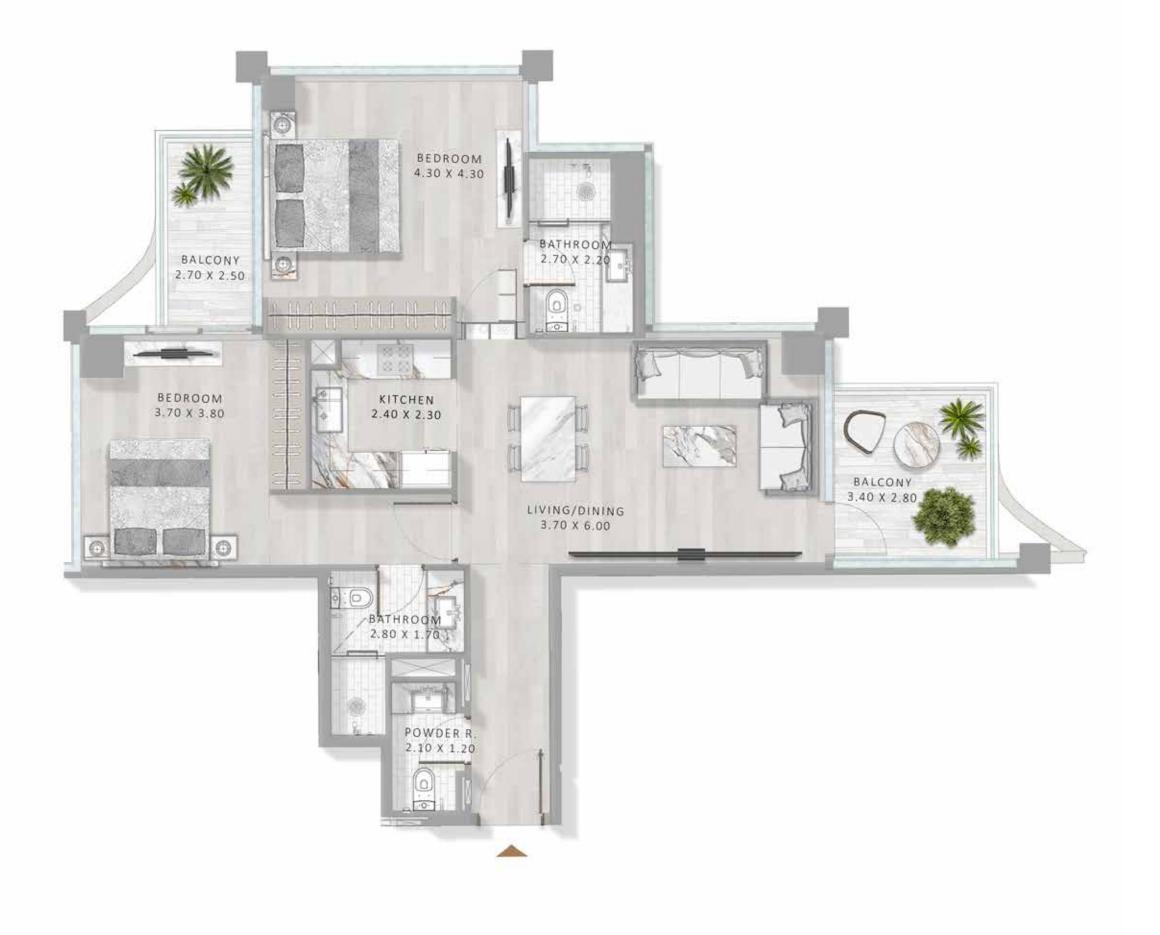

WALKS, LINKING ONE MANMADE ISLAND TO ANOTHER.











THE 1 AND 2 BED RESIDENCES AT ELEGANCE TOWER

ARE MODEL EXAMPLES OF URBAN SOPHISTICATION. IN A TOUR DE FORCE OF SUPER LUXURY LIVING, ALL UNITS NOT ONLY EXEMPLIFY THE HIGHEST STANDARDS OF QUALITY AND FINISHING. THEY ALSO EMBODY PLAYFULNESS, WITH A SECRET DOOR IN THE LIVING ROOM LEADING TO A PLUSHLY DECORATED BEDROOM.











IN ADDITION TO SECRET DOORS, ELEGANCE TOWER'S TOP THREE ULTRA LUXURY FLOORS HAVE ANOTHER SHOW-STOPPING SURPRISE. THESE TRANSFORMATIVE SPACES CONTAIN DROP-DOWN BEDS BUILT INTO THEIR CEILINGS, ALLOWING YOU TO MAGICALLY REMODEL YOUR LIVING SPACE WITH THE INTRODUCTION OF A SECOND SLEEPING UNIT AT ANY TIME YOU WISH.









1 BED TYPE A













1 BED TYPE D







1 BED TYPE E





































2 BED TYPE B