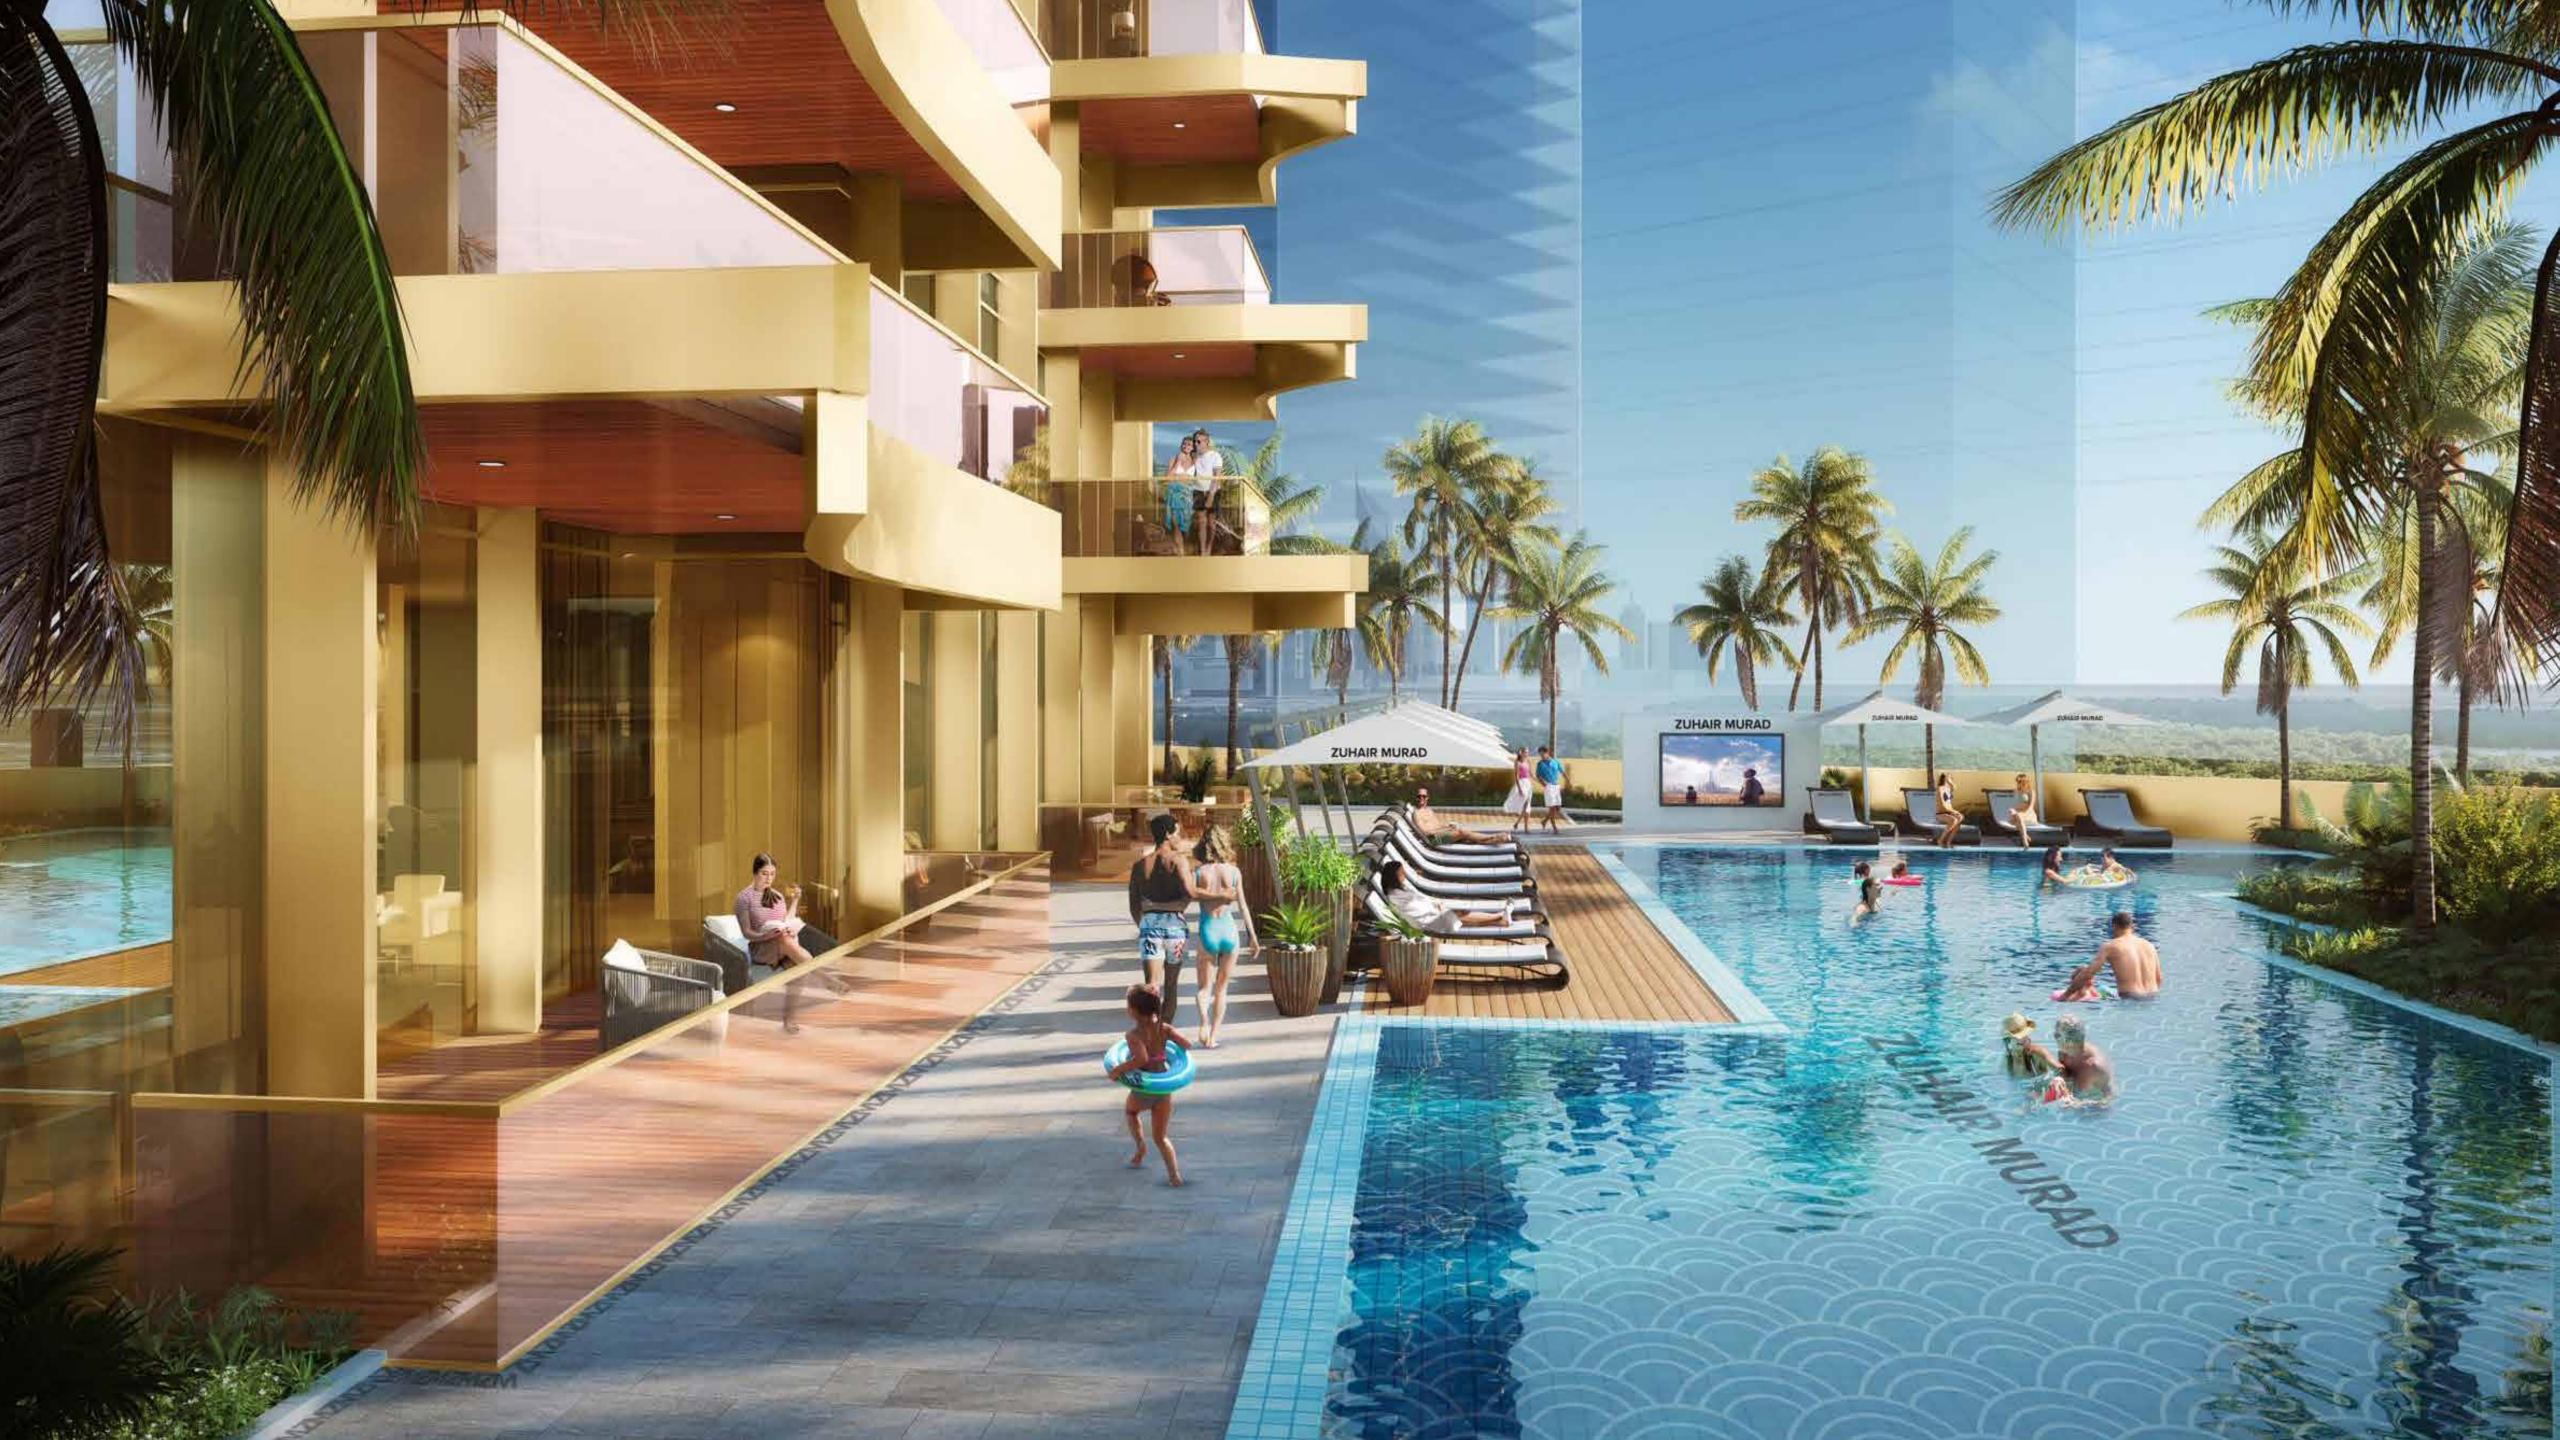

THE PODIUM LEVEL,

WHERE EVEN THE WATER IS EN VOGUE, INVITES YOU TO RELAX. THE FIRST SIDE OF ITS EXPANSIVE POOL OFFERS TRANQUILITY IN THE MORNING, SCREENED ENTERTAINMENT BY DAY, AND A RECREATION **ZONE** COMPLETE WITH DJ AT NIGHT. THE OTHER SIDE, AN ELEGANT NETWORK OF WATERBORNE CATWALKS, LINKING ONE MANMADE ISLAND TO ANOTHER.