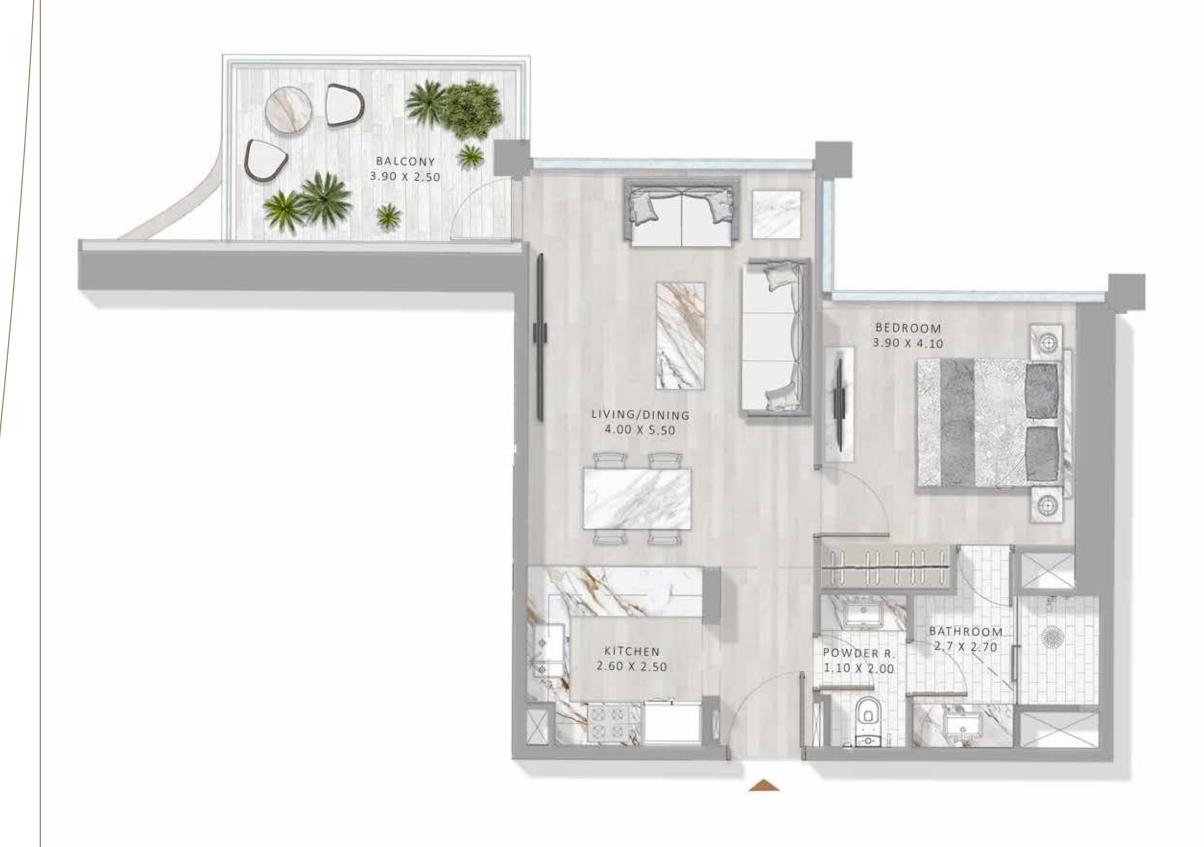

THE 1 AND 2 BED RESIDENCES AT ELEGANCE TOWER

ARE MODEL EXAMPLES OF URBAN SOPHISTICATION. IN A TOUR DE FORCE OF SUPER LUXURY LIVING, ALL UNITS NOT ONLY EXEMPLIFY THE HIGHEST STANDARDS OF QUALITY AND FINISHING. THEY ALSO EMBODY PLAYFULNESS, WITH A SECRET DOOR IN THE LIVING ROOM LEADING TO A PLUSHLY DECORATED BEDROOM.

1 BED TYPE A

1 BED TYPE D

1 BED TYPE E

2 BED TYPE B