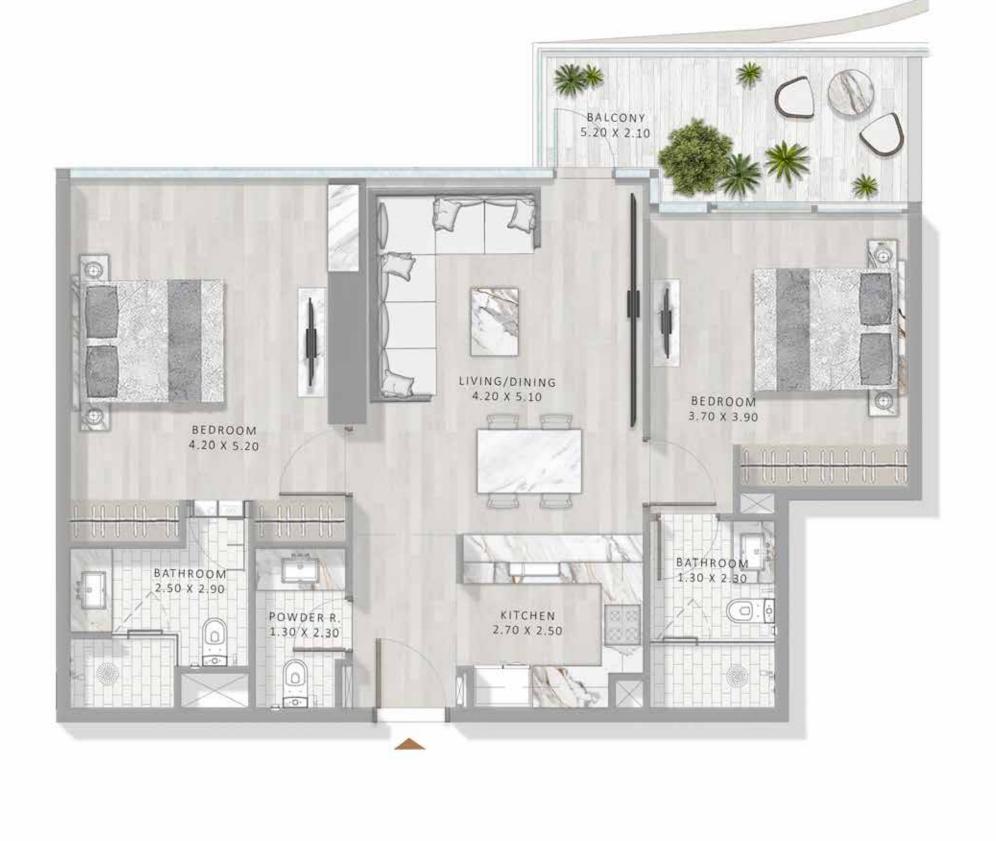

ATWALKS, LINKING ONE MANMADE ISLAND TO ANOTHER.











THE 1 AND 2 BED RESIDENCES AT ELEGANCE TOWER

ARE MODEL EXAMPLES OF URBAN SOPHISTICATION. IN A TOUR DE FORCE OF SUPER LUXURY LIVING, ALL UNITS NOT ONLY EXEMPLIFY THE HIGHEST STANDARDS OF QUALITY AND FINISHING. THEY ALSO EMBODY PLAYFULNESS, WITH A SECRET DOOR IN THE LIVING ROOM LEADING TO A PLUSHLY DECORATED BEDROOM.











IN ADDITION TO SECRET DOORS, ELEGANCE TOWER'S TOP THREE ULTRA LUXURY FLOORS HAVE ANOTHER SHOW-STOPPING SURPRISE. THESE TRANSFORMATIVE SPACES CONTAIN DROP-DOWN BEDS BUILT INTO THEIR CEILINGS, ALLOWING YOU TO MAGICALLY REMODEL YOUR LIVING SPACE WITH THE INTRODUCTION OF A SECOND SLEEPING UNIT AT ANY TIME YOU WISH.









1 BED TYPE A













1 BED TYPE D







1 BED TYPE E





































2 BED TYPE B