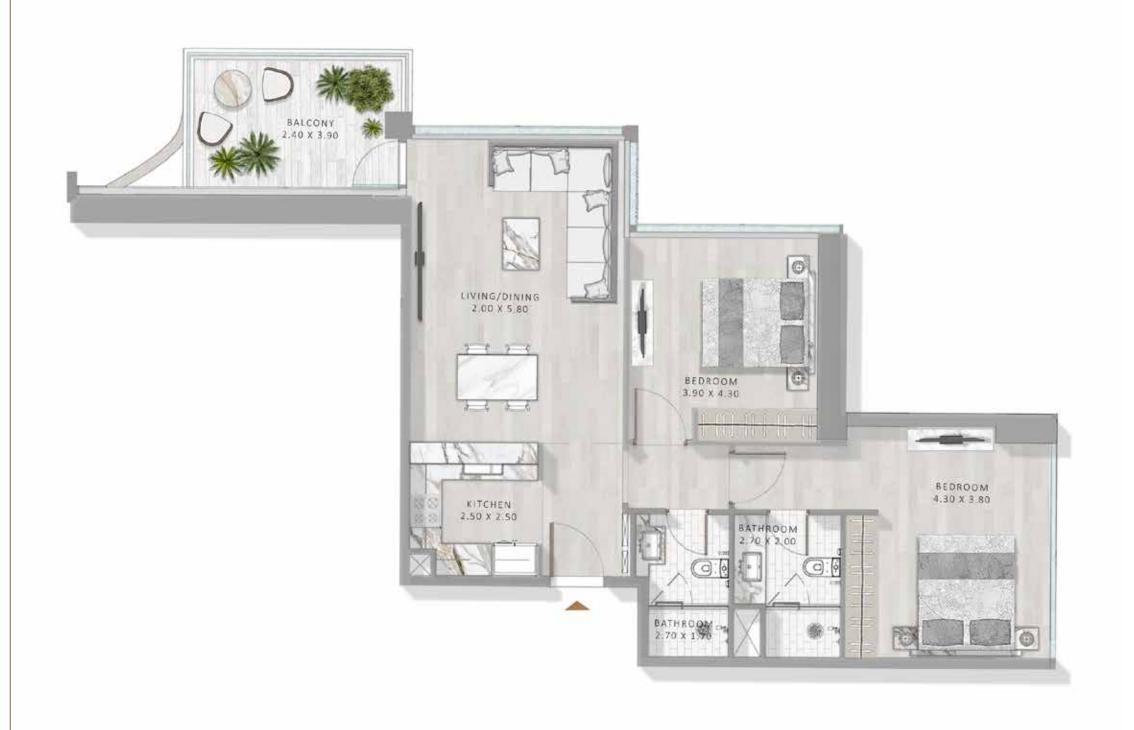

THE 1 AND 2 BED RESIDENCES AT ELEGANCE TOWER

ARE MODEL EXAMPLES OF URBAN SOPHISTICATION. IN A TOUR DE FORCE OF SUPER LUXURY LIVING, ALL UNITS NOT ONLY EXEMPLIFY THE HIGHEST STANDARDS OF QUALITY AND FINISHING. THEY ALSO EMBODY PLAYFULNESS, WITH A SECRET DOOR IN THE LIVING ROOM LEADING TO A PLUSHLY DECORATED BEDROOM.

1 BED TYPE A

1 BED TYPE D

1 BED TYPE E

2 BED TYPE B