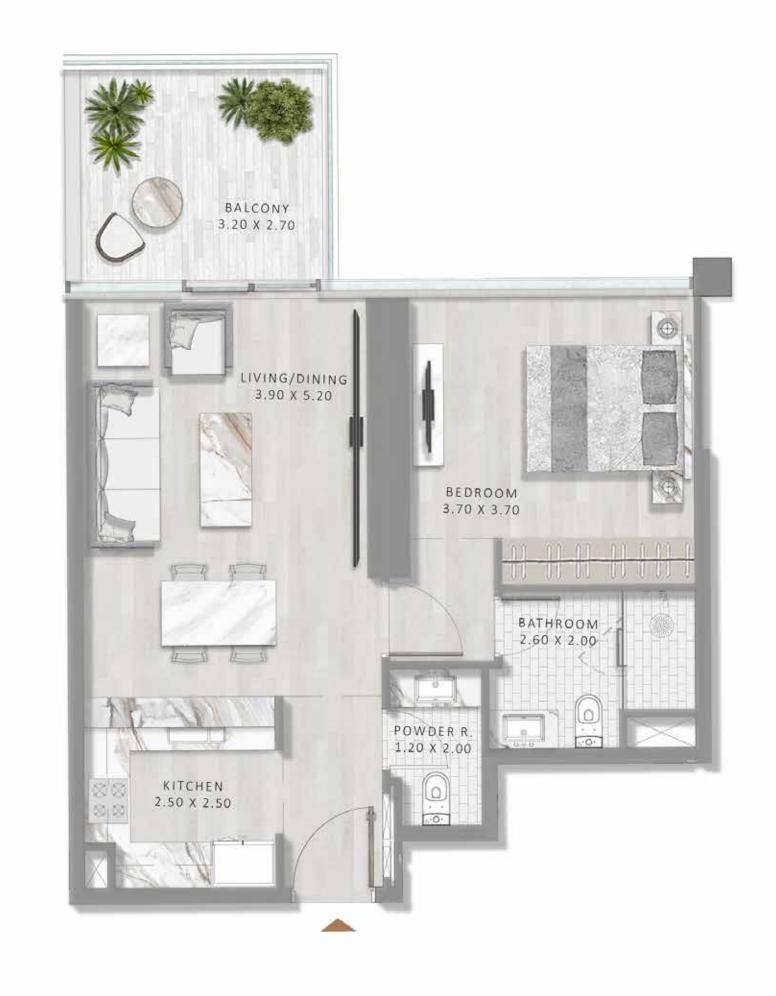

ECREATION **ZONE** COMPLETE WITH DJ AT NIGHT. THE OTHER SIDE, AN ELEGANT NETWORK OF WATERBORNE CATWALKS, LINKING ONE MANMADE ISLAND TO ANOTHER.











THE 1 AND 2 BED RESIDENCES AT ELEGANCE TOWER

ARE MODEL EXAMPLES OF URBAN SOPHISTICATION. IN A TOUR DE FORCE OF SUPER LUXURY LIVING, ALL UNITS NOT ONLY EXEMPLIFY THE HIGHEST STANDARDS OF QUALITY AND FINISHING. THEY ALSO EMBODY PLAYFULNESS, WITH A SECRET DOOR IN THE LIVING ROOM LEADING TO A PLUSHLY DECORATED BEDROOM.











IN ADDITION TO SECRET DOORS, ELEGANCE TOWER'S TOP THREE ULTRA LUXURY FLOORS HAVE ANOTHER SHOW-STOPPING SURPRISE. THESE TRANSFORMATIVE SPACES CONTAIN DROP-DOWN BEDS BUILT INTO THEIR CEILINGS, ALLOWING YOU TO MAGICALLY REMODEL YOUR LIVING SPACE WITH THE INTRODUCTION OF A SECOND SLEEPING UNIT AT ANY TIME YOU WISH.









1 BED TYPE A













1 BED TYPE D







1 BED TYPE E





































2 BED TYPE B