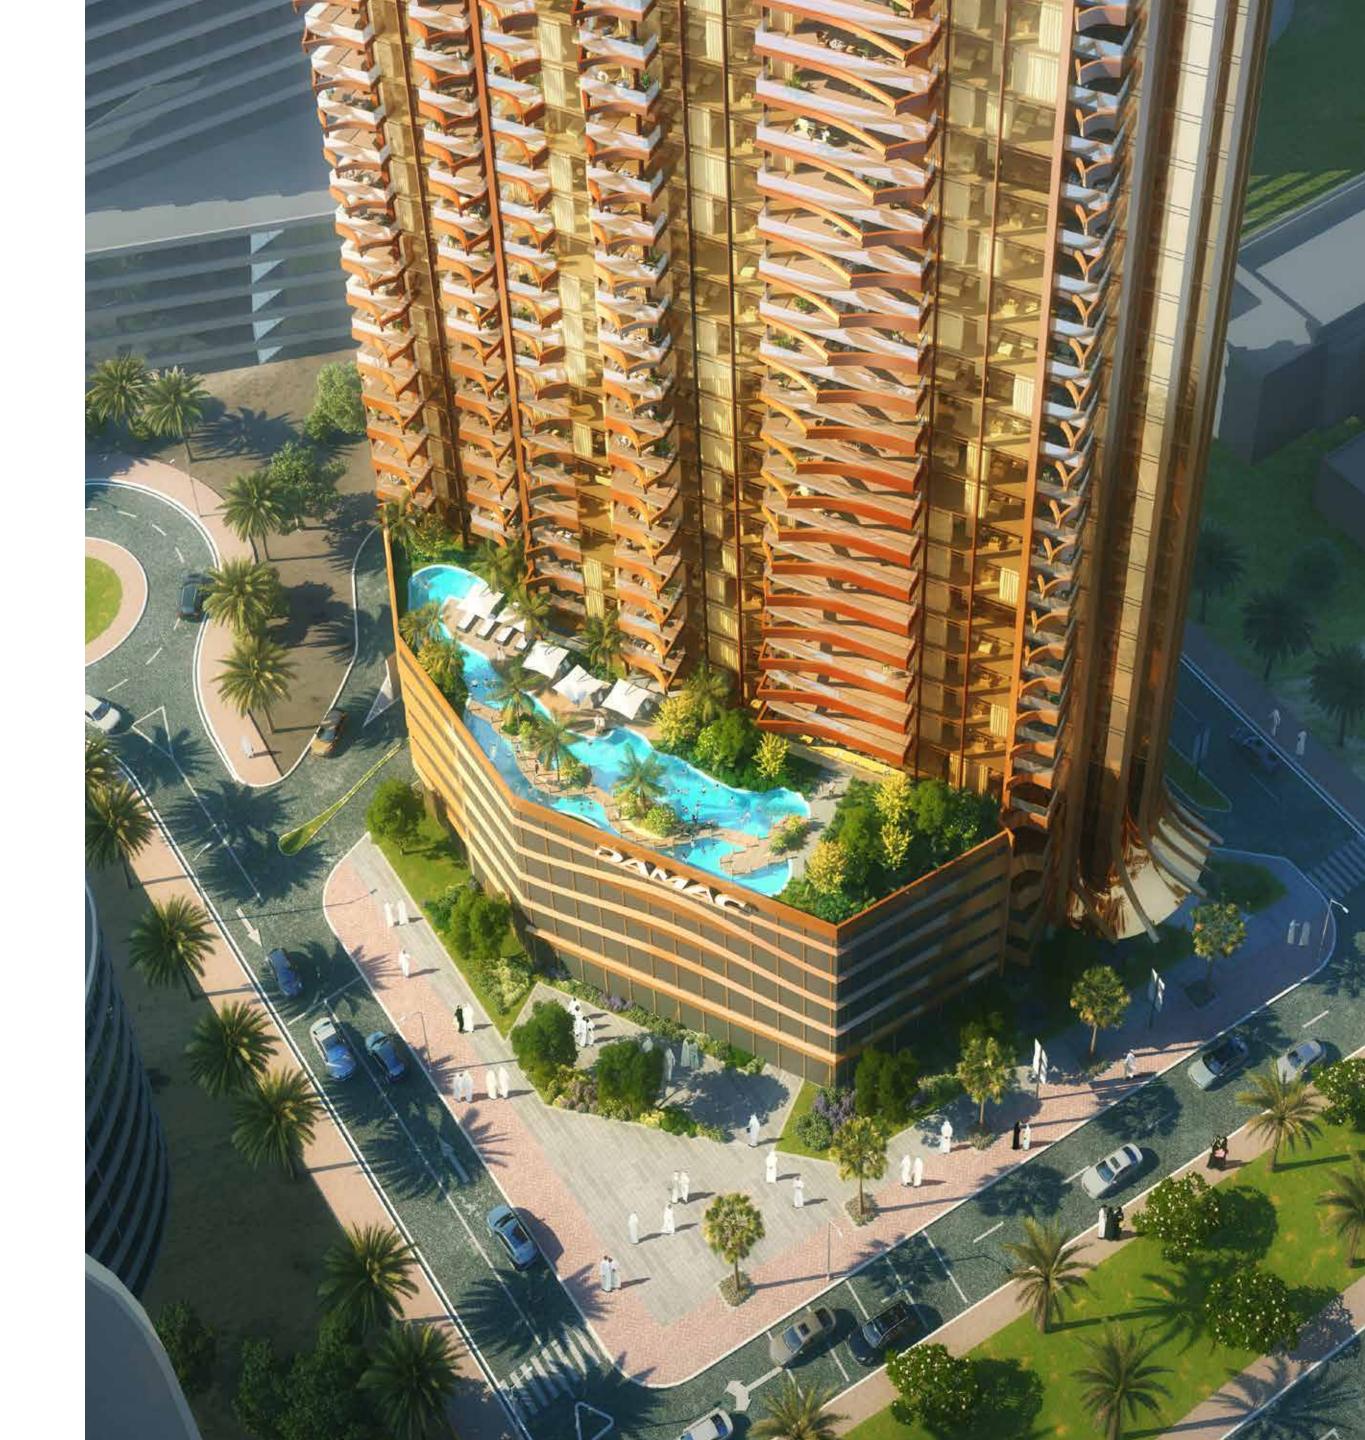

LEGANCE TOWER

WITH ITS UNMISTAKABLE POISE AND SWEEPING TERRACES, THE EXTERIOR OF ELEGANCE TOWER **EVOKES THE** REFINEMENT OF A BESPOKE DRESS SHOWERED BY FLASHLIGHTS AS IT IS MODELED DOWN A FASHION RUNWAY. HERE, RESIDENTS LIVE WITH THE SAME PANACHE AS A SPRING/SUMMER COLLECTION.

THE PODIUM LEVEL,

WHERE EVEN THE WATER IS EN VOGUE, INVITES YOU TO RELAX. THE FIRST SIDE OF ITS EXPANSIVE POOL OFFERS TRANQUILITY IN THE MORNING, SCREENED ENTERTAINMENT BY DAY, AND A RECREATION **ZONE** COMPLETE WITH DJ AT NIGHT. THE OTHER SIDE, AN ELEGANT NETWORK OF WATERBORNE CATWALKS, LINKING ONE MANMADE ISLAND TO ANOTHER.