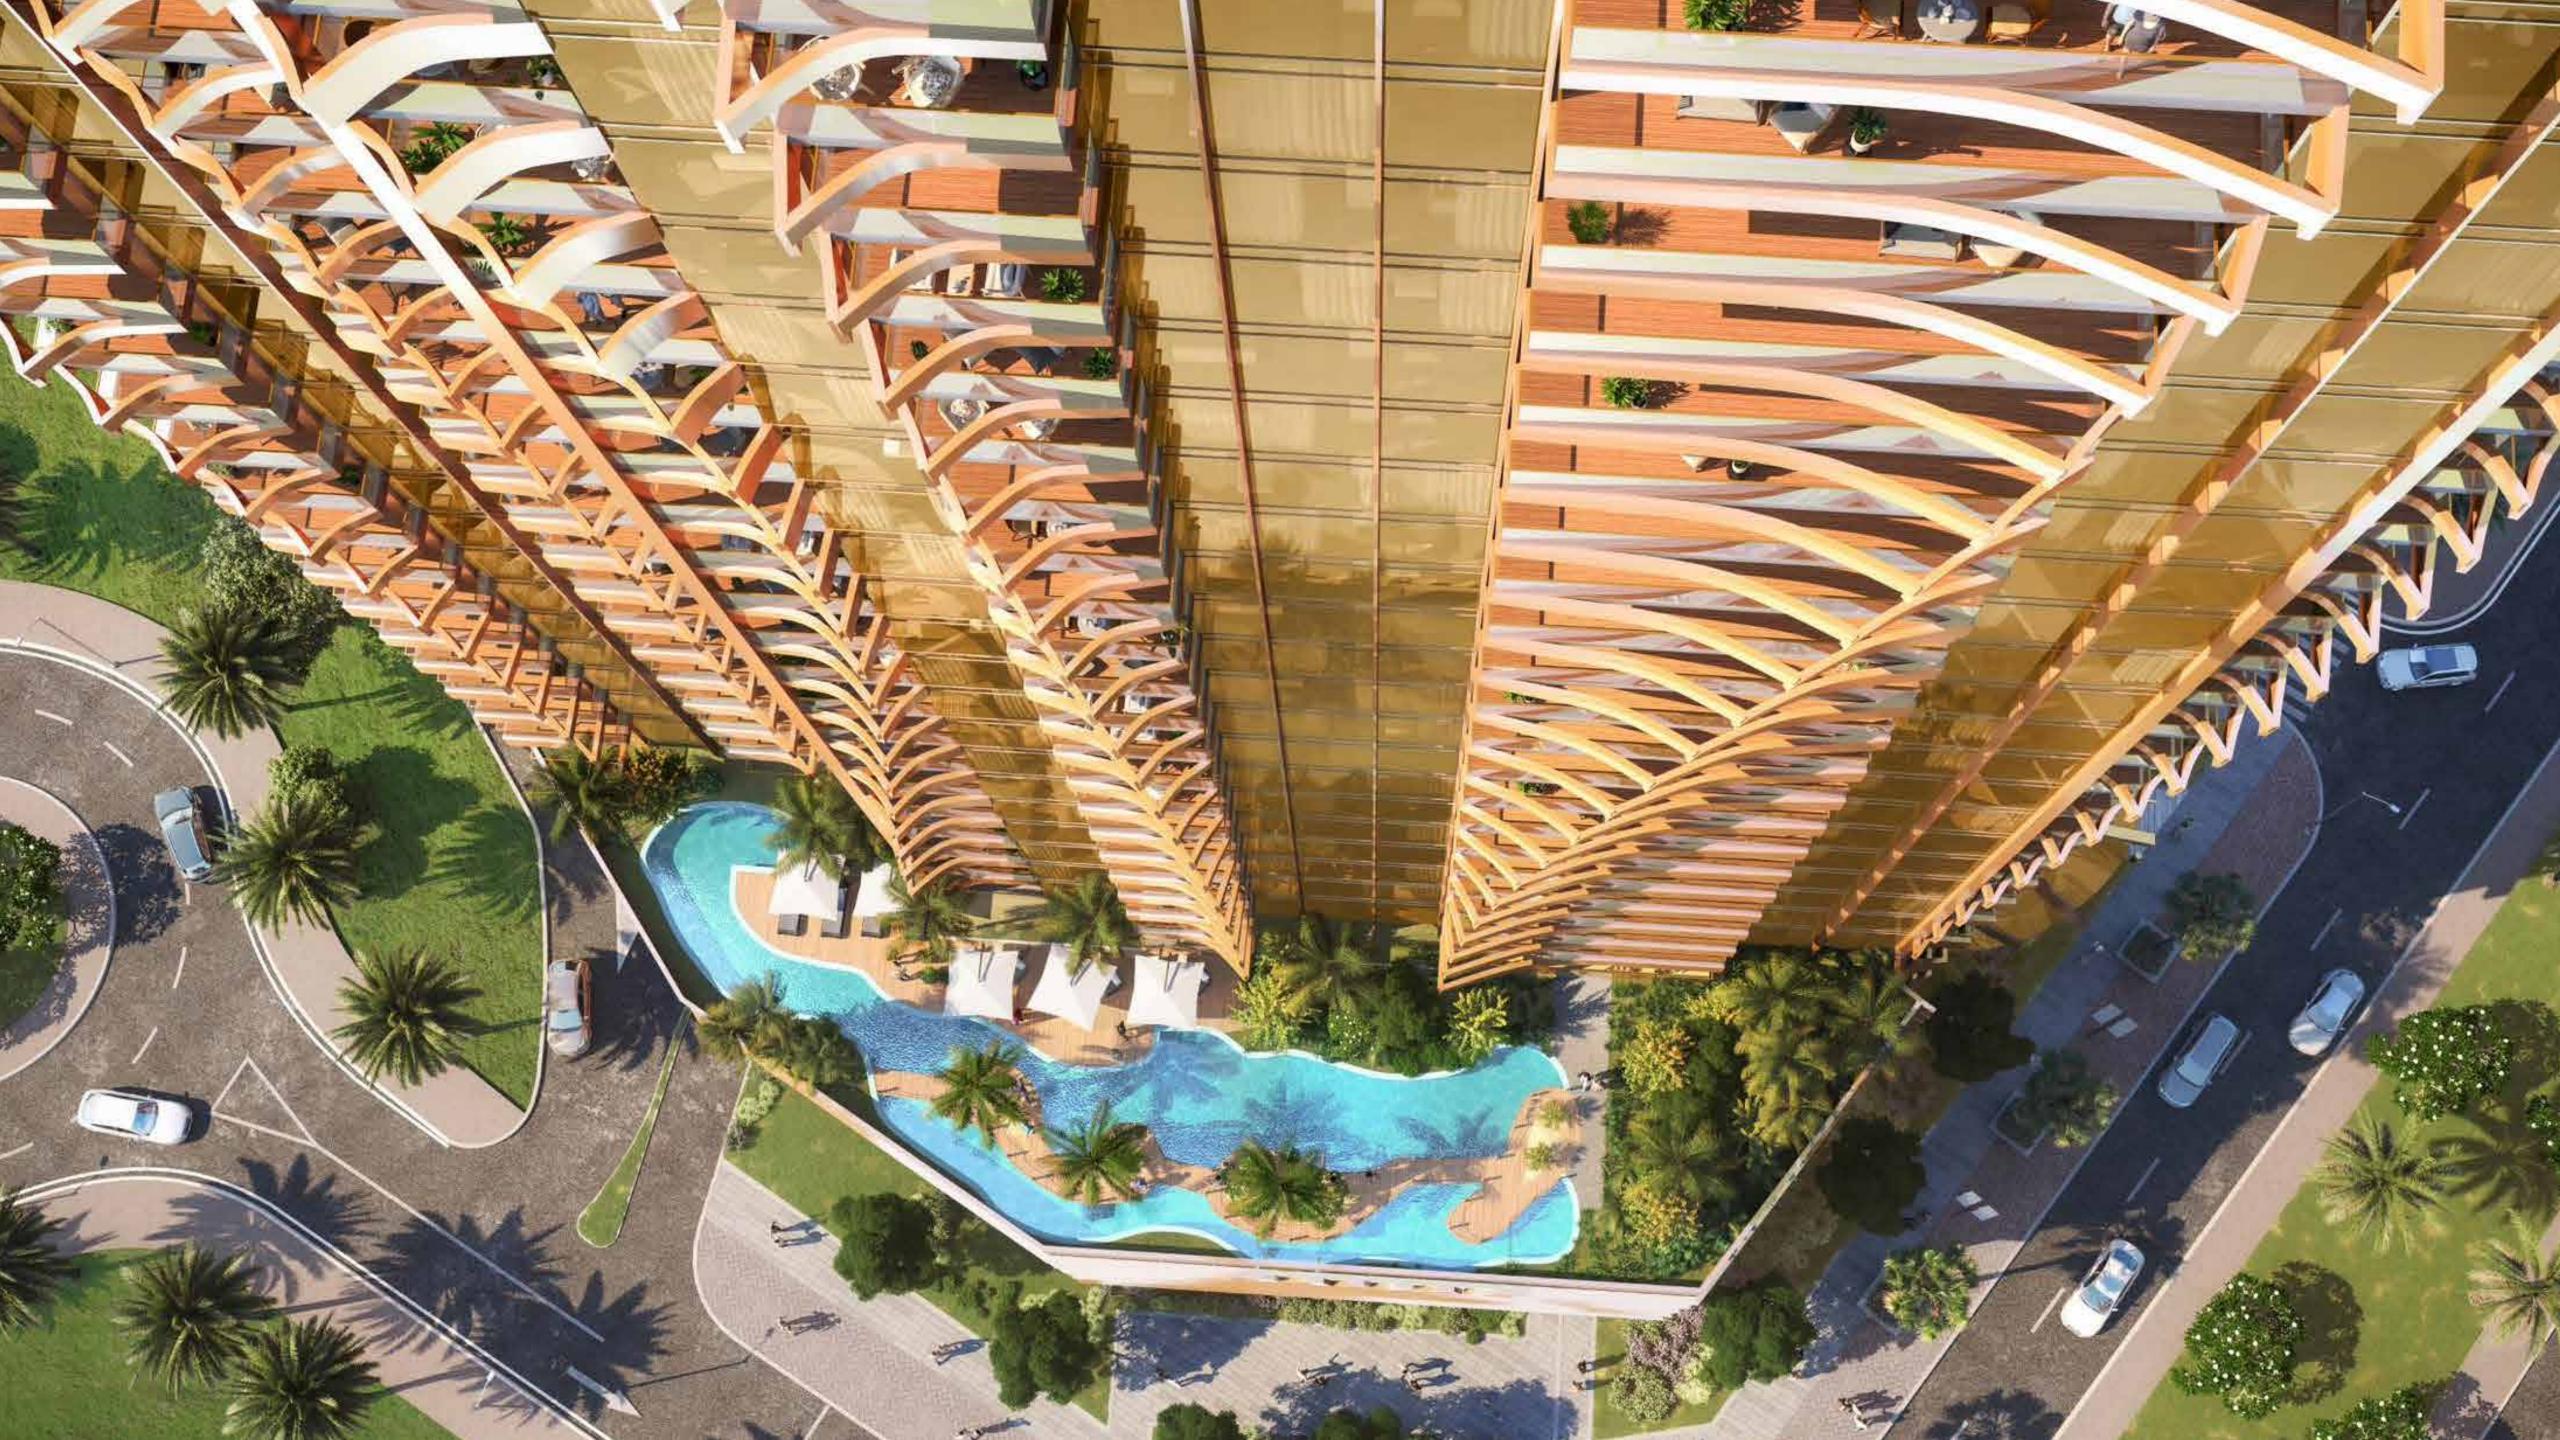

THE PODIUM LEVEL,

WHERE EVEN THE WATER IS EN VOGUE, INVITES YOU TO RELAX. THE FIRST SIDE OF ITS EXPANSIVE POOL OFFERS TRANQUILITY IN THE MORNING, SCREENED ENTERTAINMENT BY DAY, AND A RECREATION **ZONE** COMPLETE WITH DJ AT NIGHT. THE OTHER SIDE, AN ELEGANT NETWORK OF WATERBORNE CATWALKS, LINKING ONE MANMADE ISLAND TO ANOTHER.