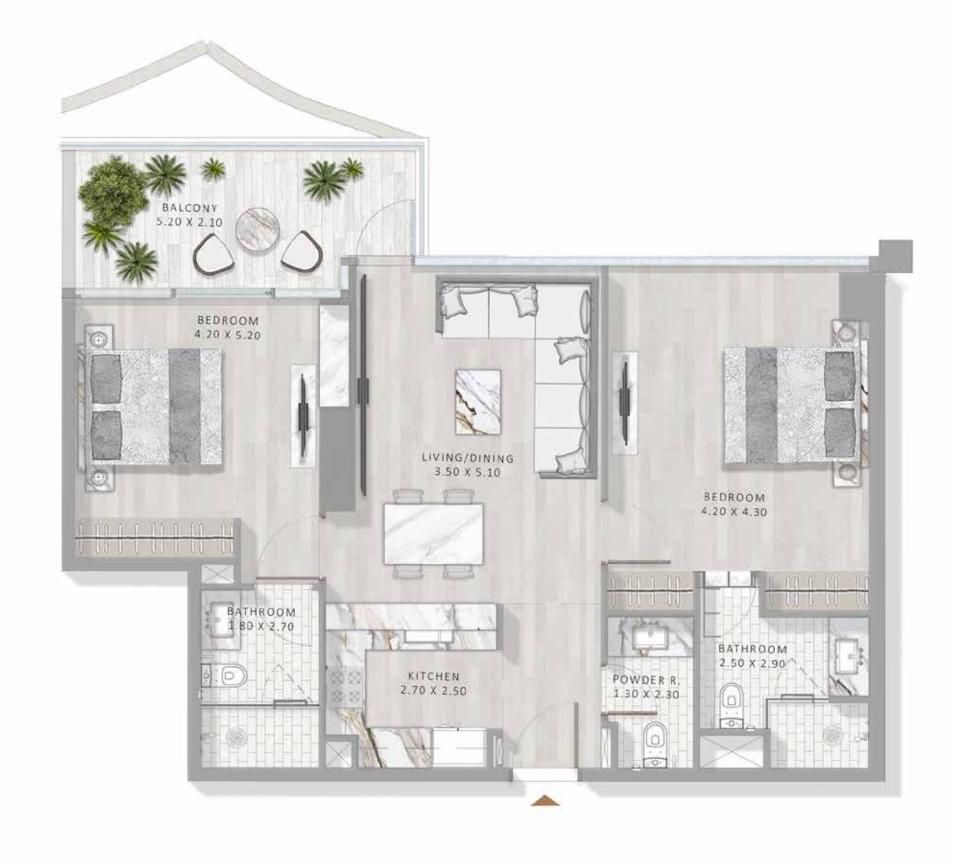

THE 1 AND 2 BED RESIDENCES AT ELEGANCE TOWER

ARE MODEL EXAMPLES OF URBAN SOPHISTICATION. IN A TOUR DE FORCE OF SUPER LUXURY LIVING, ALL UNITS NOT ONLY EXEMPLIFY THE HIGHEST STANDARDS OF QUALITY AND FINISHING. THEY ALSO EMBODY PLAYFULNESS, WITH A SECRET DOOR IN THE LIVING ROOM LEADING TO A PLUSHLY DECORATED BEDROOM.

1 BED TYPE A

1 BED TYPE D

1 BED TYPE E

2 BED TYPE B