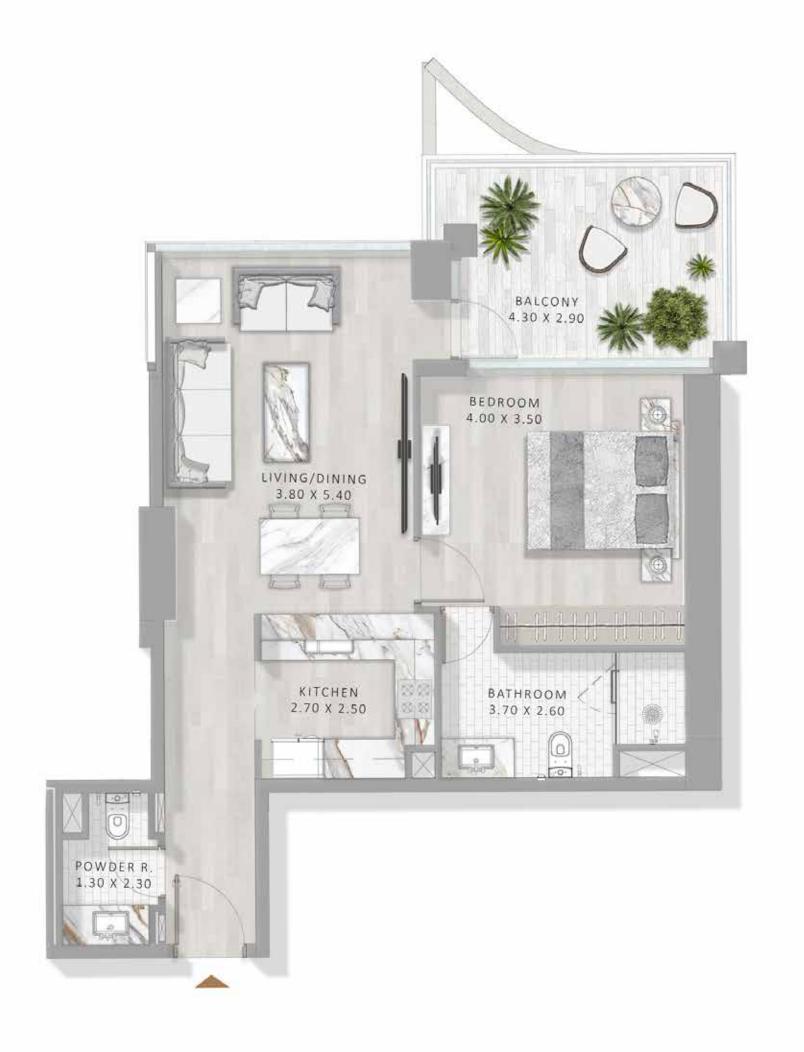

WITH DJ AT NIGHT. THE OTHER SIDE, AN ELEGANT NETWORK OF WATERBORNE CATWALKS, LINKING ONE MANMADE ISLAND TO ANOTHER.











THE 1 AND 2 BED RESIDENCES AT ELEGANCE TOWER

ARE MODEL EXAMPLES OF URBAN SOPHISTICATION. IN A TOUR DE FORCE OF SUPER LUXURY LIVING, ALL UNITS NOT ONLY EXEMPLIFY THE HIGHEST STANDARDS OF QUALITY AND FINISHING. THEY ALSO EMBODY PLAYFULNESS, WITH A SECRET DOOR IN THE LIVING ROOM LEADING TO A PLUSHLY DECORATED BEDROOM.











IN ADDITION TO SECRET DOORS, ELEGANCE TOWER'S TOP THREE ULTRA LUXURY FLOORS HAVE ANOTHER SHOW-STOPPING SURPRISE. THESE TRANSFORMATIVE SPACES CONTAIN DROP-DOWN BEDS BUILT INTO THEIR CEILINGS, ALLOWING YOU TO MAGICALLY REMODEL YOUR LIVING SPACE WITH THE INTRODUCTION OF A SECOND SLEEPING UNIT AT ANY TIME YOU WISH.









1 BED TYPE A













1 BED TYPE D







1 BED TYPE E





































2 BED TYPE B