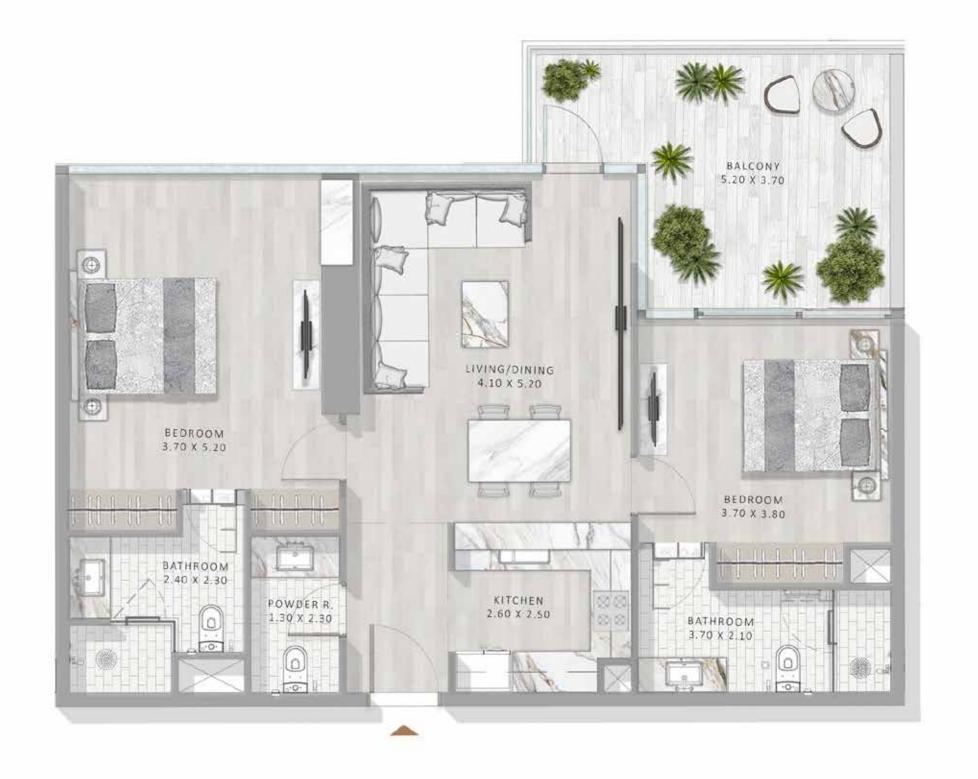

THE 1 AND 2 BED RESIDENCES AT ELEGANCE TOWER

ARE MODEL EXAMPLES OF URBAN SOPHISTICATION. IN A TOUR DE FORCE OF SUPER LUXURY LIVING, ALL UNITS NOT ONLY EXEMPLIFY THE HIGHEST STANDARDS OF QUALITY AND FINISHING. THEY ALSO EMBODY PLAYFULNESS, WITH A SECRET DOOR IN THE LIVING ROOM LEADING TO A PLUSHLY DECORATED BEDROOM.

1 BED TYPE A

1 BED TYPE D

1 BED TYPE E

2 BED TYPE B