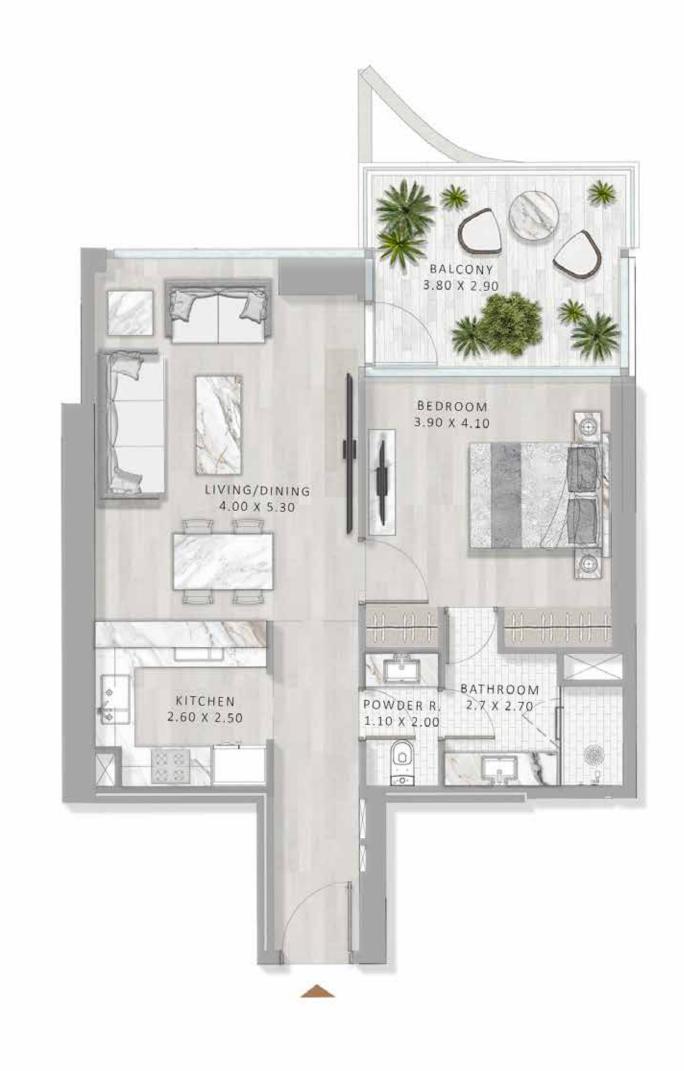

THE 1 AND 2 BED RESIDENCES AT ELEGANCE TOWER

ARE MODEL EXAMPLES OF URBAN SOPHISTICATION. IN A TOUR DE FORCE OF SUPER LUXURY LIVING, ALL UNITS NOT ONLY EXEMPLIFY THE HIGHEST STANDARDS OF QUALITY AND FINISHING. THEY ALSO EMBODY PLAYFULNESS, WITH A SECRET DOOR IN THE LIVING ROOM LEADING TO A PLUSHLY DECORATED BEDROOM.

1 BED TYPE A

1 BED TYPE D

1 BED TYPE E

2 BED TYPE B