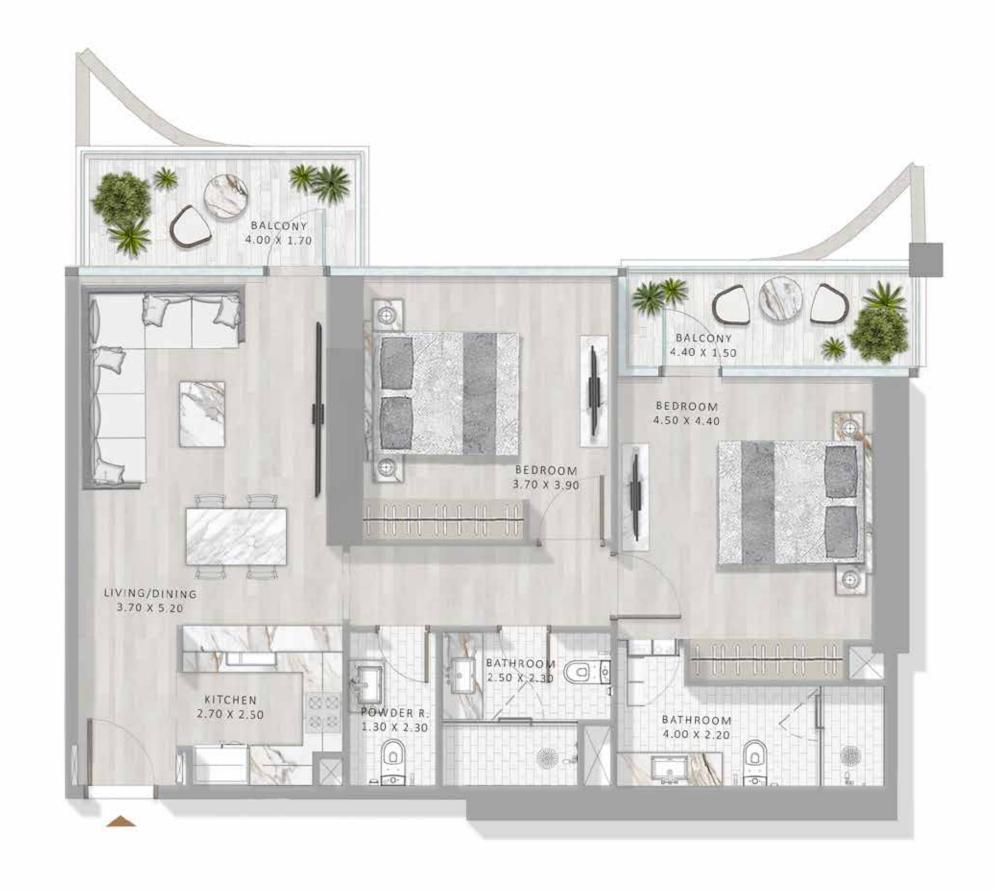

THE 1 AND 2 BED RESIDENCES AT ELEGANCE TOWER

ARE MODEL EXAMPLES OF URBAN SOPHISTICATION. IN A TOUR DE FORCE OF SUPER LUXURY LIVING, ALL UNITS NOT ONLY EXEMPLIFY THE HIGHEST STANDARDS OF QUALITY AND FINISHING. THEY ALSO EMBODY PLAYFULNESS, WITH A SECRET DOOR IN THE LIVING ROOM LEADING TO A PLUSHLY DECORATED BEDROOM.

1 BED TYPE A

1 BED TYPE D

1 BED TYPE E

2 BED TYPE B