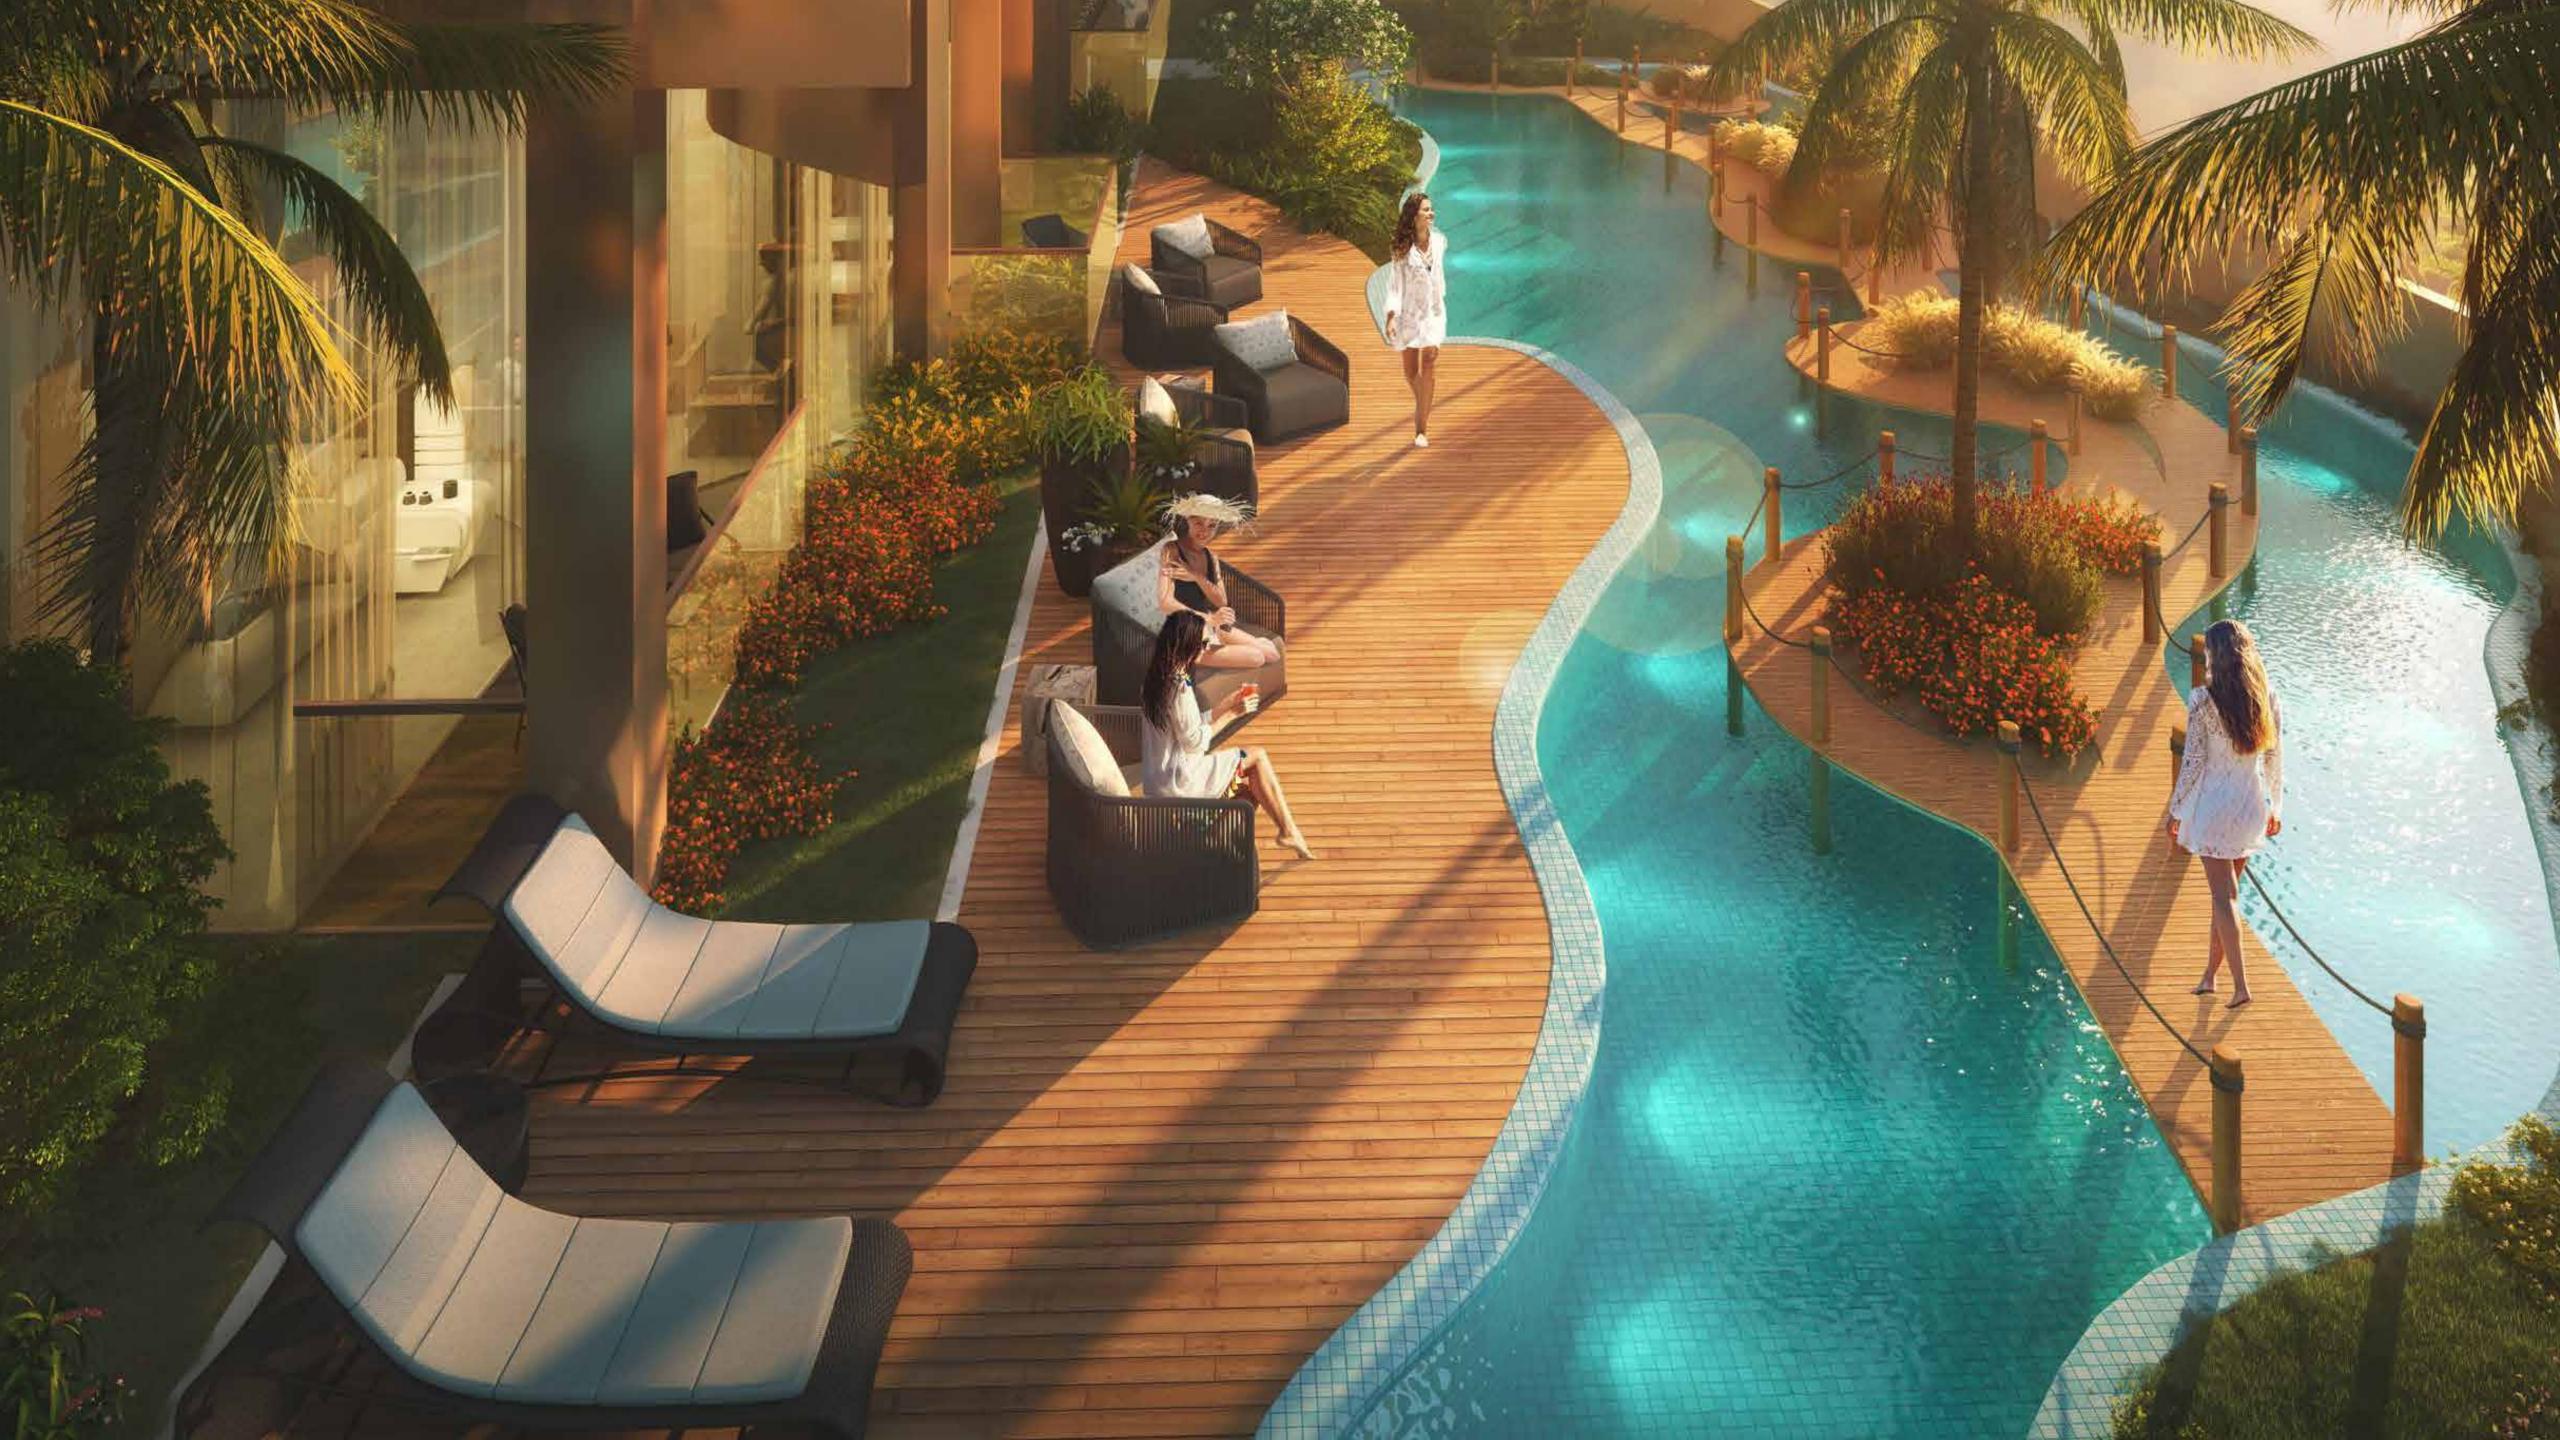

THE PODIUM LEVEL,

WHERE EVEN THE WATER IS EN VOGUE, INVITES YOU TO RELAX. THE FIRST SIDE OF ITS EXPANSIVE POOL OFFERS TRANQUILITY IN THE MORNING, SCREENED ENTERTAINMENT BY DAY, AND A RECREATION **ZONE** COMPLETE WITH DJ AT NIGHT. THE OTHER SIDE, AN ELEGANT NETWORK OF WATERBORNE CATWALKS, LINKING ONE MANMADE ISLAND TO ANOTHER.