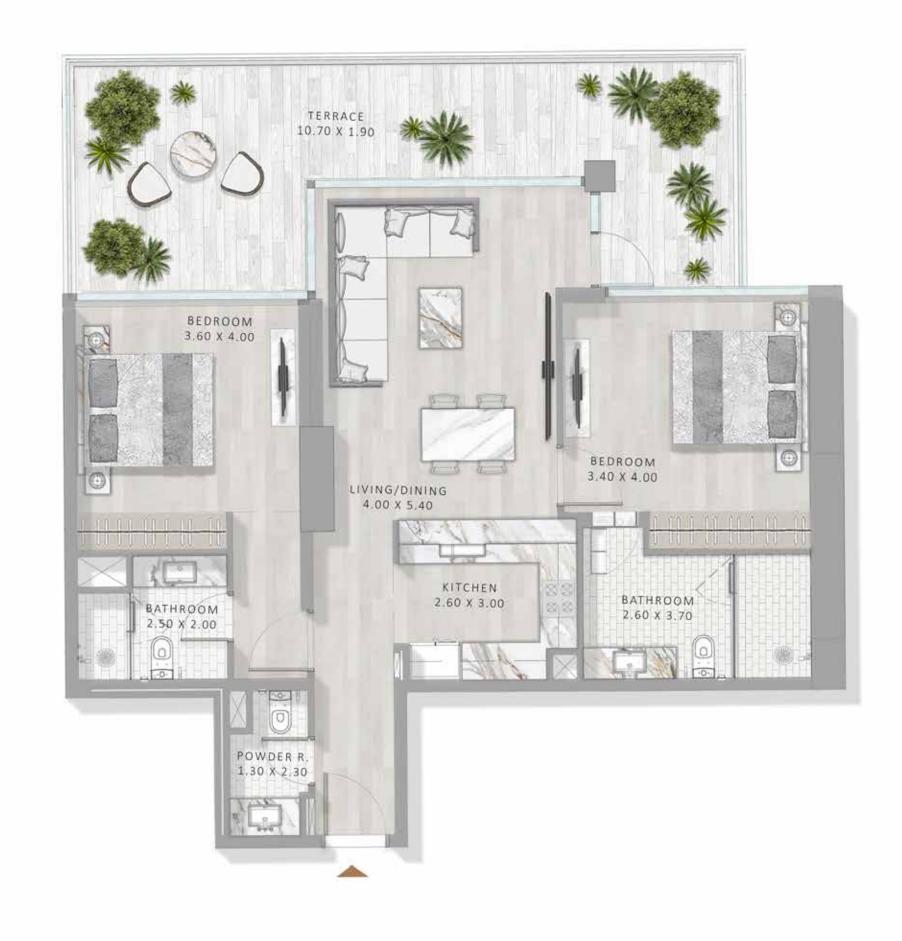

THE 1 AND 2 BED RESIDENCES AT ELEGANCE TOWER

ARE MODEL EXAMPLES OF URBAN SOPHISTICATION. IN A TOUR DE FORCE OF SUPER LUXURY LIVING, ALL UNITS NOT ONLY EXEMPLIFY THE HIGHEST STANDARDS OF QUALITY AND FINISHING. THEY ALSO EMBODY PLAYFULNESS, WITH A SECRET DOOR IN THE LIVING ROOM LEADING TO A PLUSHLY DECORATED BEDROOM.

1 BED TYPE A

1 BED TYPE D

1 BED TYPE E

2 BED TYPE B