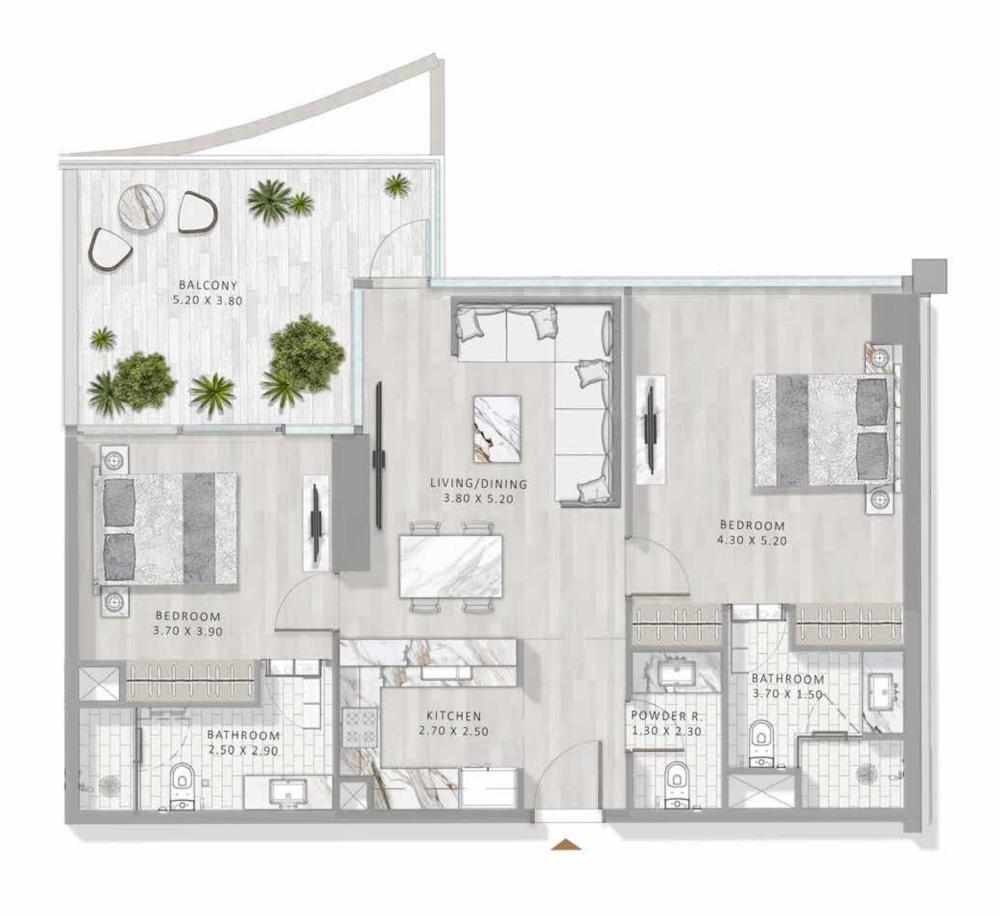

THE 1 AND 2 BED RESIDENCES AT ELEGANCE TOWER

ARE MODEL EXAMPLES OF URBAN SOPHISTICATION. IN A TOUR DE FORCE OF SUPER LUXURY LIVING, ALL UNITS NOT ONLY EXEMPLIFY THE HIGHEST STANDARDS OF QUALITY AND FINISHING. THEY ALSO EMBODY PLAYFULNESS, WITH A SECRET DOOR IN THE LIVING ROOM LEADING TO A PLUSHLY DECORATED BEDROOM.

1 BED TYPE A

1 BED TYPE D

1 BED TYPE E

2 BED TYPE B