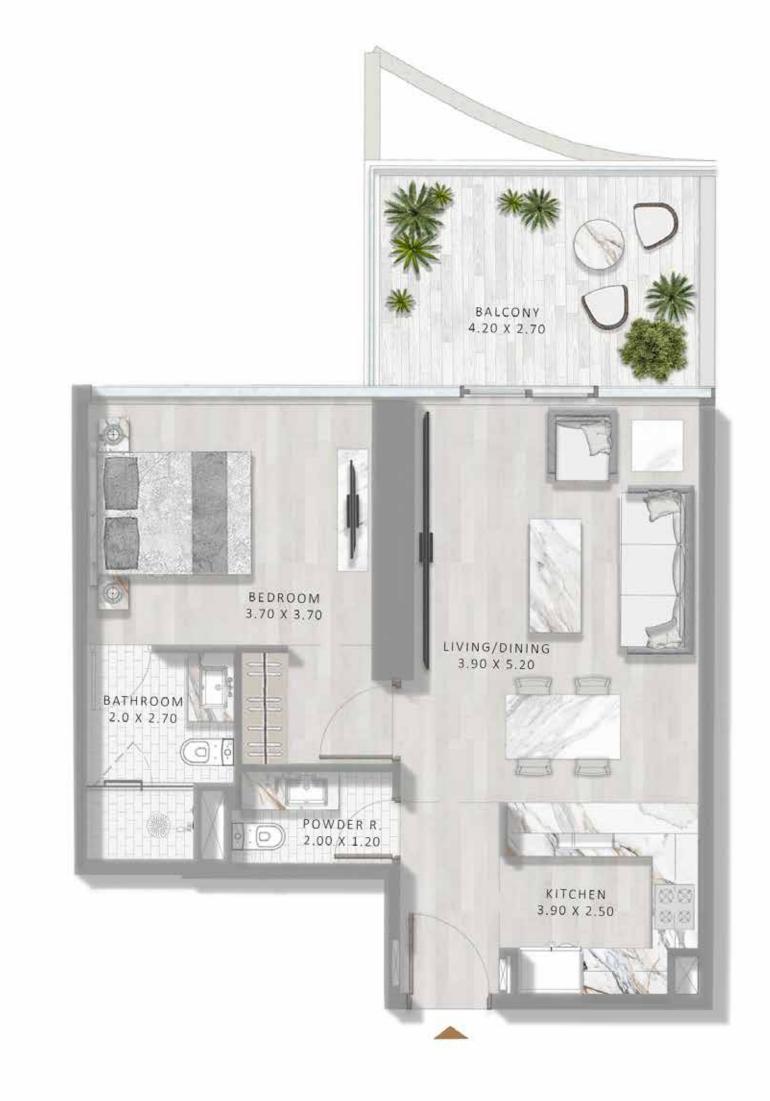

THE 1 AND 2 BED RESIDENCES AT ELEGANCE TOWER

ARE MODEL EXAMPLES OF URBAN SOPHISTICATION. IN A TOUR DE FORCE OF SUPER LUXURY LIVING, ALL UNITS NOT ONLY EXEMPLIFY THE HIGHEST STANDARDS OF QUALITY AND FINISHING. THEY ALSO EMBODY PLAYFULNESS, WITH A SECRET DOOR IN THE LIVING ROOM LEADING TO A PLUSHLY DECORATED BEDROOM.

1 BED TYPE A

1 BED TYPE D

1 BED TYPE E

2 BED TYPE B